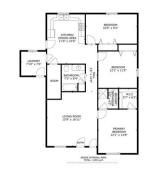

Gori Realtors, LLC 212 St. Louis St Edwardsville, IL 62025 (618) 659-5565

This well maintained 3 bedroom, 2 bath, partial brick ranch is in the Krebs Hill Subdivision. It is conveniently located close to recreation, schools, and shopping. Vaulted ceilings in the living room and master bedroom open up the rooms and make them feel airier and more spacious. The Master Suite features a walk-in closet and full bath. Need more living area? The full, unfinished basement has 9" poured walls, rough-in for bathroom and is yours to design! The main floor laundry is off the kitchen. Enjoy the outdoors on the private deck overlooking the backyard with access from the kitchen. The oversized 2- car attached garage provides space for storage, a workshop, or maybe a garage gym! Updates include Water heater "23, Roof" 17. Schedule a showing today!